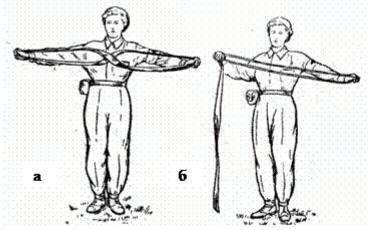

\* completed completely; \*\* incompletely executed (with errors); \*\*\* did not comply

Рис. 68. Правила пользования носилочной лямкой

- а Правильно подогнанная влика, сложенная восьмеркой;
- б-Правильно подогнанная влика, своженная кольцом;
- в Надевание лимки, сложенной восьмеркой