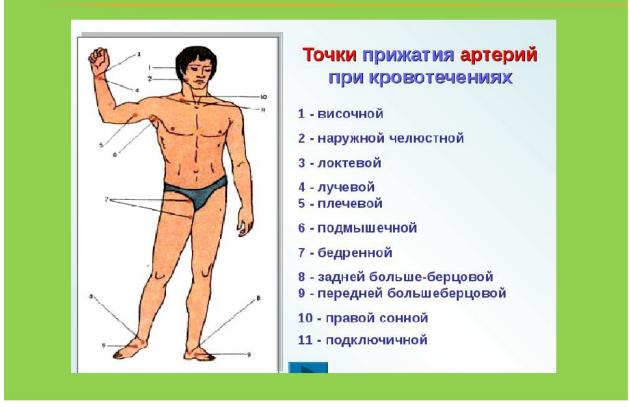

## Checklist of the practical skill "Finger pressing of the damaged vessel to the bone protrusions"

FULL NAME. student \_\_\_\_\_ Group, faculty \_\_\_\_\_ Date

| N⁰ | Act                                                        | 1*    | 0.5** | 0*** |
|----|------------------------------------------------------------|-------|-------|------|
| 1  | Examine the area of damage and check for arterial bleeding | 5.0   |       | 0    |
| 2  | Choose the right place for pressing the vessel             | 45.0  | 25.0  | 0    |
| 3  | Press the vessel correctly                                 | 50.0  | 25.0  | 0    |
|    | Total                                                      | 100.0 | 50.0  | 0    |

## ПАЛЬЦЕВОЕ ПРИЖАТИЕ АРТЕРИИ К КОСТИ